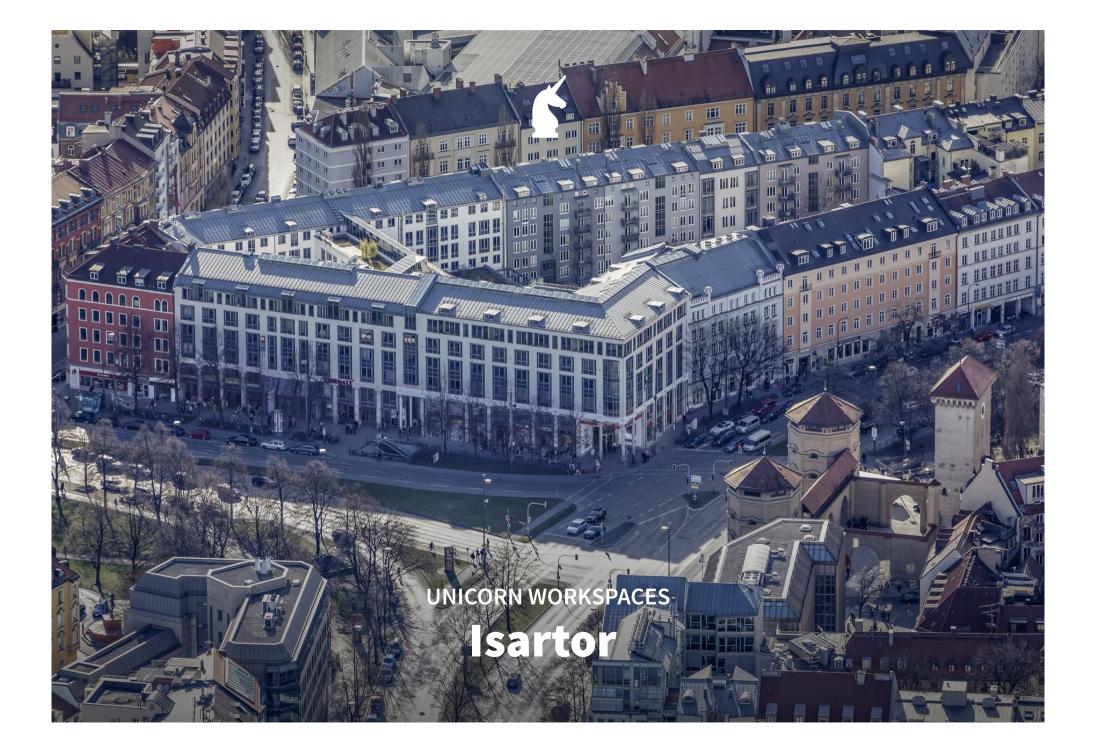

## **Location & Space**

**Unicorn Isartor** Isartorplatz 8 80331 München

Located in a modern office building, directly next to the historic Isar gate. With up to 222 desks available, in small or large offices, with a total of 1313 m<sup>2</sup>. Unicorn Isartor is located in the southern part of the lively city center. The workspace is well connected to public transport, and is situated within walking distance of the historic district, and trendy neighborhoods like Gärtnerplatz and Glockenbackviertel.

S Isartor≤1 min.Tram 16 & 19 Isartor≤1 min.Parking garage, monthly cancellations.