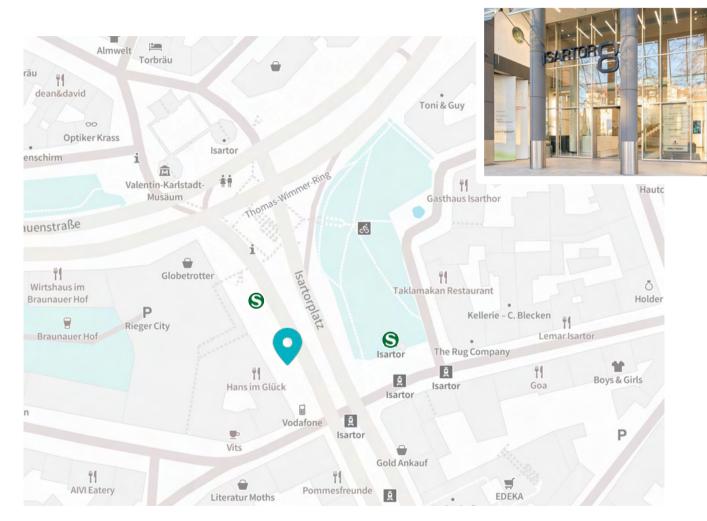

## **Location & Space**

**Unicorn Isartor** Isartorplatz 8 80331 München

Located in a modern office building, directly next to the historic Isar gate. With up to 222 desks available, in small or large offices, with a total of 1313 m<sup>2</sup>. Unicorn Isartor is located in the southern part of the lively city center. The workspace is well connected to public transport, and is situated within walking distance of the historic district, and trendy neighborhoods like Gärtnerplatz and Glockenbackviertel.

S Isartor≤1 min.Tram 16 & 19 Isartor≤1 min.Parking garage, monthly cancellations.