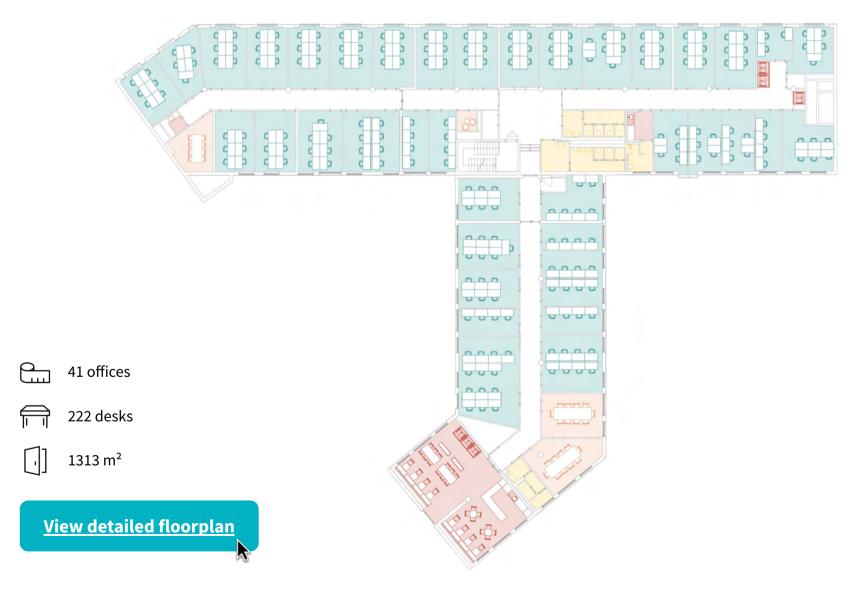

# Floorplan

## **Location & Space**

**Unicorn Isartor** Isartorplatz 8 80331 München

Located in a modern office building, directly next to the historic Isar gate. With up to 222 desks available, in small or large offices, with a total of 1313 m<sup>2</sup>. Unicorn Isartor is located in the southern part of the lively city center. The workspace is well connected to public transport, and is situated within walking distance of the historic district, and trendy neighborhoods like Gärtnerplatz and Glockenbackviertel.