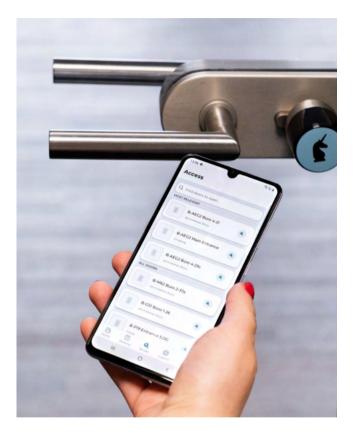

### Rooms

Entry to spaces and meeting rooms is possible via the Unicorn Access App.