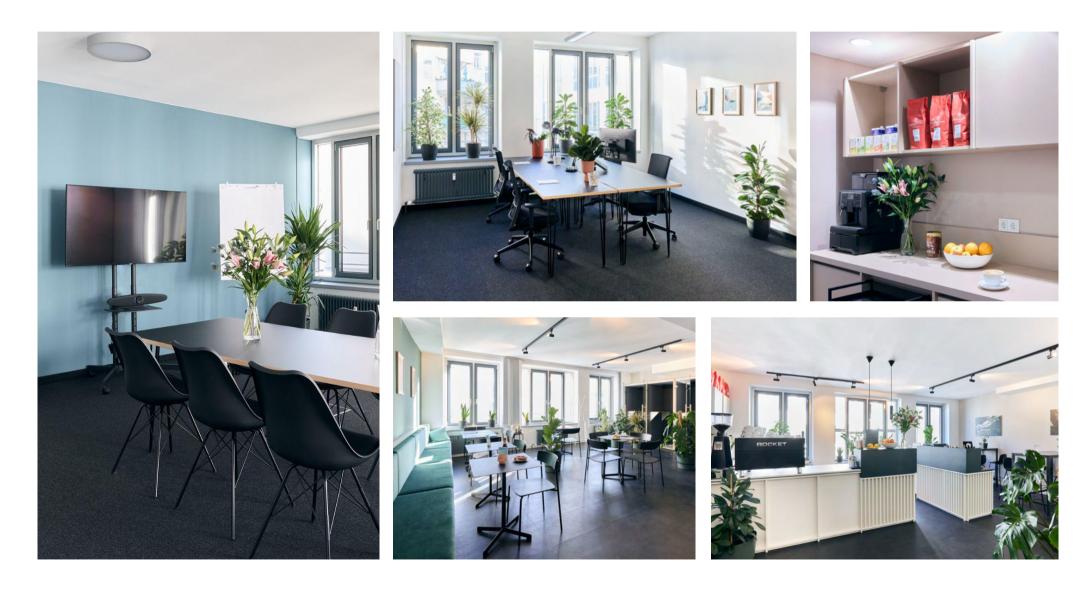

# The Workspace

### Equipment

Offices furnished with desks, and ergonomic office chairs – you can get started right away.

IT

Work securely in our workspaces, with a synchronous 1000 MBit/s internet connection.

### Personal

Our <u>community baristas</u> are here to take care of your needs, with help and advice to support you through your workday.