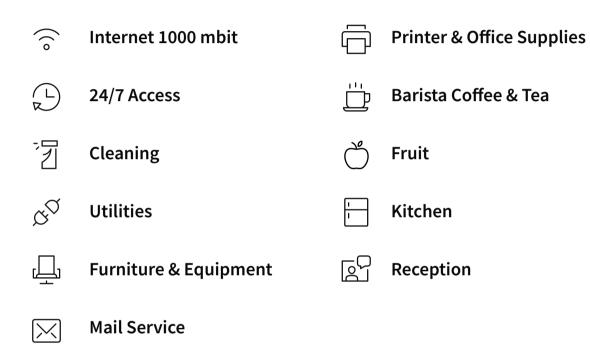

| ×                  |  |  |
| Community Barista<br>service                       |                     | ×                  |  |  |



## **Location & Space**



**Unicorn Isartor** Isartorplatz 8 80331 München

Located in a modern office building, directly next to the historic Isar gate. With up to 222 desks available, in small or large offices, with a total of 1313 m<sup>2</sup>. Unicorn Isartor is located in the southern part of the lively city center. The workspace is well connected to public transport, and is situated within walking distance of the historic district, and trendy neighborhoods like Gärtnerplatz and Glockenbackviertel.

S Isartor≤1 min.Tram 16 & 19 Isartor≤1 min.Parking garage, monthly cancellations.



# The Workspace





# Floorplan





## **Included services**



# **Additional Services**

Want to upgrade your office? With our additional services you can enhance your office with ease.



Example: armchairs & side table

#### <u>Visit shop</u>



# **Our Locations**

| Isartor<br>MUNICH |                | K              | Kaufingerstraße<br>MUNICH |                | Kustermannpark<br>MUNICH |               |
|-------------------|----------------|----------------|---------------------------|----------------|--------------------------|---------------|
| , <b>B</b> I      | •              | A              | <b>a</b>                  | <b>^</b>       | <b>a</b>                 | 6             |
| AEG 2             | Brunnenviertel | Gendarmenmarkt | Gerichtstraße             | Kleiststraße   | Moritzplatz              | New Work Shop |
| BERLIN