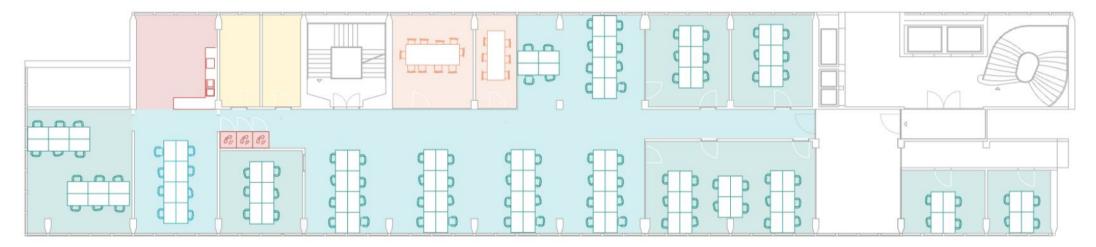

| ×                  |  |



## **Location & Space**



#### **Unicorn Kleiststrasse** Kleiststrasse 23 10787 Berlin

New Work is thriving here in the heart of Berlin: this third-story space, across from the renowned KaDaWe, is for companies seeking a self-sufficient workspace with open plan and individual office spaces. Depending on configuration, the site can accommodate 70 – 100 workplaces. The building is desirably located in close proximity to the bustling shopping street Tauentzienstraße and Berlin's most famous boulevard, the Kurfürstendamm.

| Bus Wittenberglatz      | ₽         | 1 min.  |
|-------------------------|-----------|---------|
| U Wittenbergplatz       | <u>2</u>  | 1 min.  |
| S+U Zoologischer Garten | <u>\$</u> | 15 min. |



# The Workspace











108 desks 

690 m²





## **Included services**



# **Additional Services**

Want to upgrade your office? With our additional services you can enhance your office with ease.



Example: armchairs & side table

### <u>Visit shop</u>



# **Our Locations**

| <b>Moritzplatz</b><br>BERLIN |                | K              | Kaufingerstraße |               | Sprinkenhof<br>HAMBURG