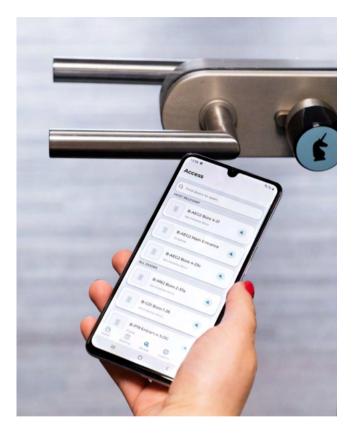

### Rooms

Entry to spaces and meeting rooms is possible via the Unicorn Access App.