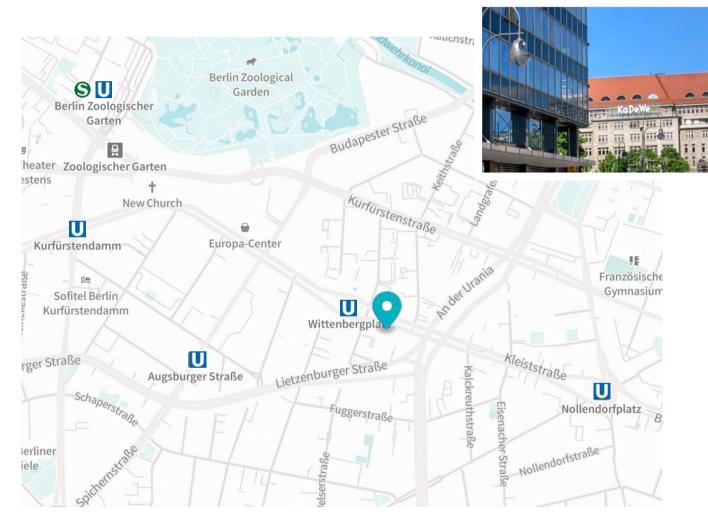

#### **Unicorn Kleiststrasse** Kleiststrasse 23 10787 Berlin

New Work is thriving here in the heart of Berlin: this third-story space, across from the renowned KaDaWe, is for companies seeking a self-sufficient workspace with open plan and individual office spaces. Depending on configuration, the site can accommodate 70 – 100 workplaces. The building is desirably located in close proximity to the bustling shopping street Tauentzienstraße and Berlin's most famous boulevard, the Kurfürstendamm.

| Bus Wittenberglatz      | ₽         | 1 min.  |
|-------------------------|-----------|---------|
| U Wittenbergplatz       | <u>2</u>  | 1 min.  |
| S+U Zoologischer Garten | <u>\$</u> | 15 min. |