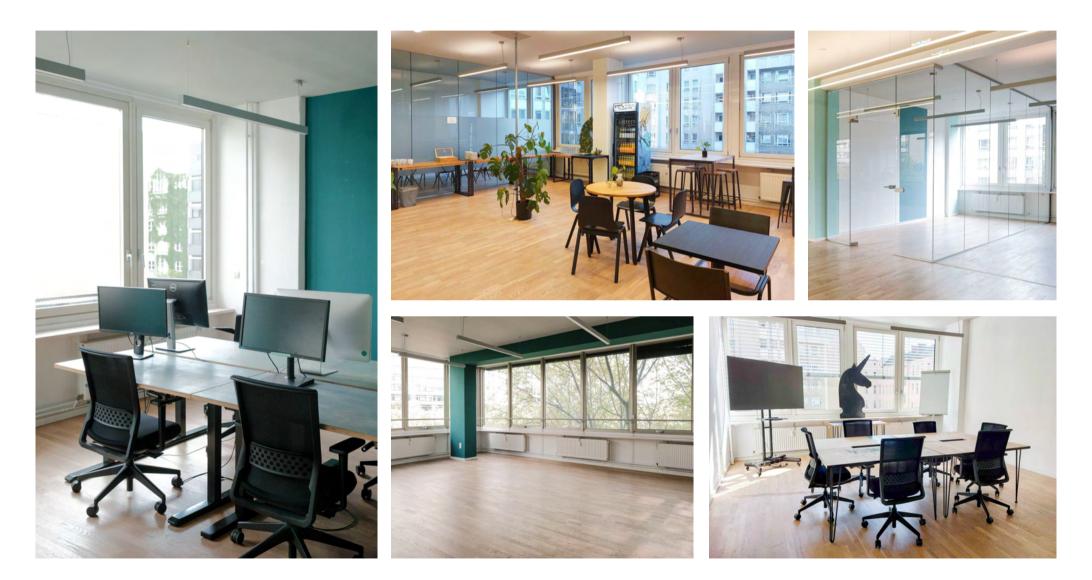

# **Bright Office Floor** Berlin-Wittenbergplatz (690 m<sup>2</sup>)

| Address:            | Kleiststraße 23, 10787 Berlin | Equipment quality:                                          | Upscale            |  |
|---------------------|-------------------------------|-------------------------------------------------------------|--------------------|--|
| Rental or purchase: | Rental                        | Flooring:                                                   | Parquet            |  |
| Office space:       | 690 m <sup>2</sup>            | Air conditioning:                                           | No                 |  |
| Price per desk:     | 230,- EUR                     | Kitchen available:                                          | Yes                |  |
| Available from:     | Now available                 | DV cabling available: By arrangeme                          |                    |  |
| Lease term:         | 1-2 years, longterm           | Elevator:                                                   | Yes                |  |
| Property type:      | Office Floor                  | Walking distance to public trans                            | •                  |  |
| Property condition: | Refurbished                   | To central train station:<br>To next International Airport: | 11 min.<br>21 min. |  |
| Floor:              | 3                             |                                                             |                    |  |

### Equipment

Offices furnished with desks, and ergonomic office chairs – you can get started right away.

IT

Work securely in our workspaces, with a synchronous 1000 MBit/s internet connection.