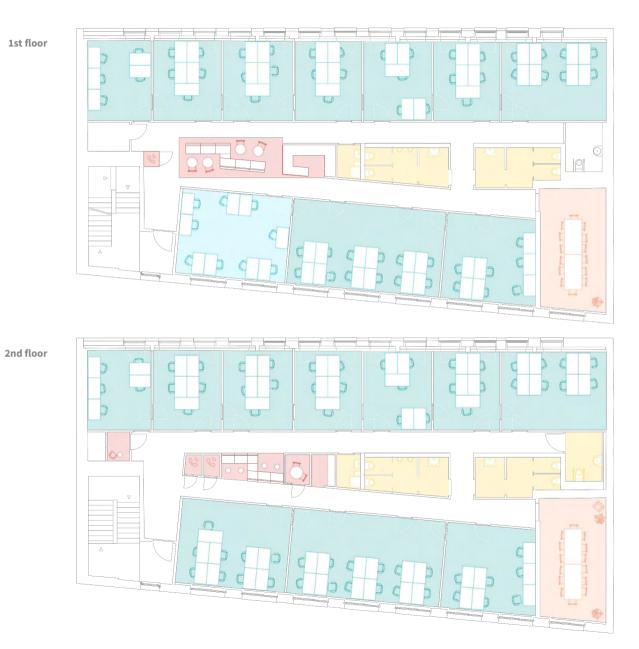

# The Workspace

## Floorplan

#### **Unicorn Venloer** Venloer Straße 310-316 50823 Köln

Our space in the trendy Cologne area of Ehrenfeld accommodates 132 desks. The street the workspace is named after, Venloer Straße, has many restaurants, cafés and supermarkets. Ehrenfeld also has plenty of after-work entertainment in its clubs, bars, cinemas and theaters. There's an underground parking garage in the building for car users. Getting around the city is also easy with the public transport system's well-connected trains and buses.