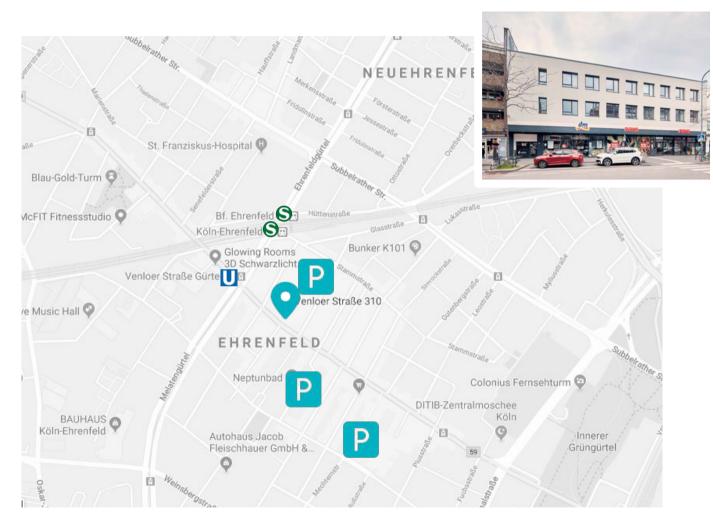

#### **Unicorn Venloer** Venloer Straße 310-316 50823 Köln

Our space in the trendy Cologne area of Ehrenfeld accommodates 132 desks. The street the workspace is named after, Venloer Straße, has many restaurants, cafés and supermarkets. Ehrenfeld also has plenty of after-work entertainment in its clubs, bars, cinemas and theaters. There's an underground parking garage in the building for car users. Getting around the city is also easy with the public transport system's well-connected trains and buses.

| Bus 141 / 142 / 143 Venloer Str. Gürtel    | <u> S</u> 2 min. |
|--------------------------------------------|------------------|
| KVB Linie 3, 4, 5 & 13 Venloer Str. Gürtel | <u>\$</u> 2 min. |
| S12 / S13 / S19 Bahnhof Ehrenfeld          | <u>\$</u> 3 min. |
| RB / RE Bahnhof Ehrenfeld                  | <u> S</u> 3 min. |