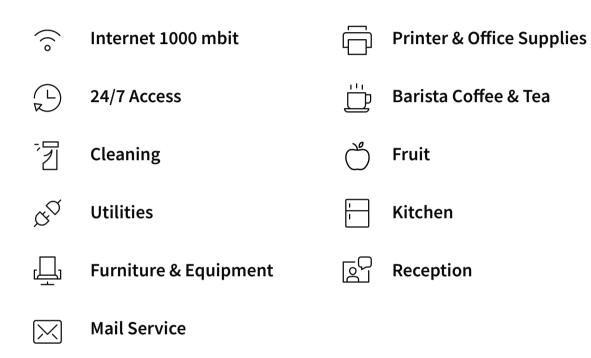

commodates 132 desks. The street the workspace is named after, Venloer Straße, has many restaurants, cafés and supermarkets. Ehrenfeld also has plenty of after-work entertainment in its clubs, bars, cinemas and theaters. There's an underground parking garage in the building for car users. Getting around the city is also easy with the public transport system's well-connected trains and buses.

| Bus 141 / 142 / 143 Venloer Str. Gürtel    | <u> S</u> 2 min. |
|--------------------------------------------|------------------|
| KVB Linie 3, 4, 5 & 13 Venloer Str. Gürtel | <u>\$</u> 2 min. |
| S12 / S13 / S19 Bahnhof Ehrenfeld          | <u>\$</u> 3 min. |
| RB / RE Bahnhof Ehrenfeld                  | <u> S</u> 3 min. |



# The Workspace





## Floorplan











## **Included services**



# **Additional Services**

Want to upgrade your office? With our additional services you can enhance your office with ease.



Example: armchairs & side table

### <u>Visit shop</u>



# **Our Locations**

| <b>Moritzplatz</b><br>BERLIN |                | K              | Kaufingerstraße<br>MUNICH |               | Sprinkenhof<br>HAMBURG |                |
|------------------------------|----------------|----------------|---------------------------|---------------|------------------------|----------------|
| , <mark>II</mark> I,         | •              | <b>^</b>       | <b>a</b>                  | <b>^</b>      | <b>D</b>               | 6              |
| AEG 2                        | Brunnenviertel | New Work Shop  | Gendarmenmarkt            | Gerichtstraße | Kleiststraße