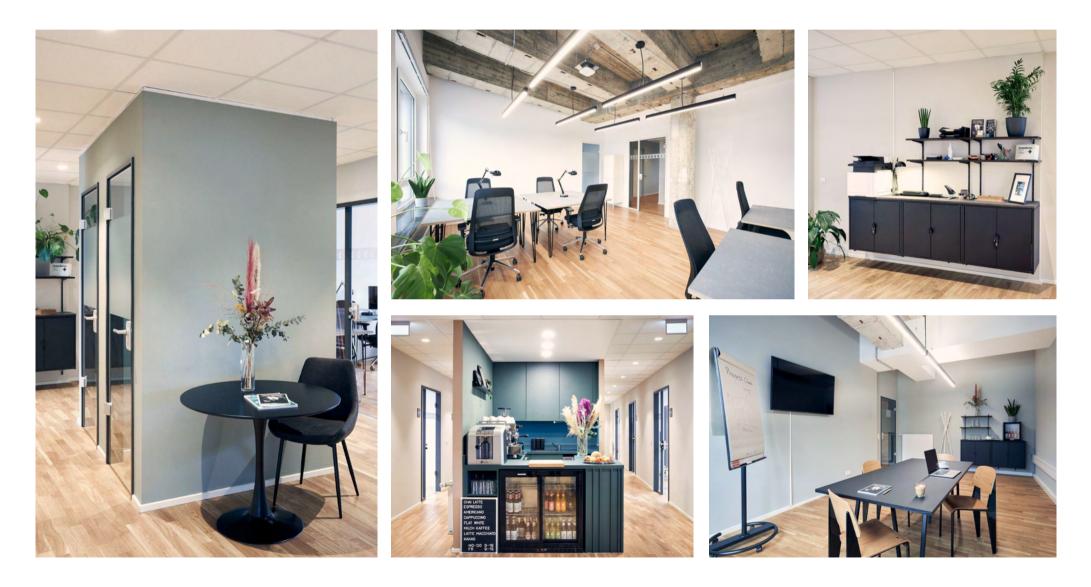

# **Fit Out**

### Rooms

Entry to spaces and meeting rooms is possible via the Unicorn Access App.

### Equipment

Offices furnished with desks, and ergonomic office chairs – you can get started right away.

IT

Work securely in our workspaces, with a synchronous 1000MBit/s internet connection.