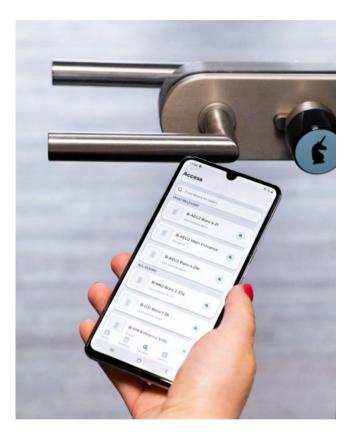

### Rooms

Entry to spaces and meeting rooms is possible via the Unicorn Access App.